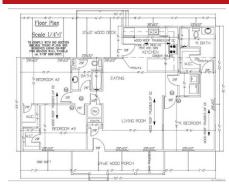

## 2470 Beulah Church RD, St Stephens Church, VA 23148

» Beds: 3 | Baths: 2 Full

» MLS #: 1905446

» Single Family | 1,392 ft<sup>2</sup>

- » New Construction in St Stephens Church on 1.33 Acre Lot!
- » Open Floor Plan! 3 Bedrooms and 2 Full Baths!
- » More Info: 2470BeulahChurchRD.IsForSale.com

New Construction in St Stephens Church on 1.33 Acre Lot! Open Floor Plan! 3 Bedrooms and 2 Full Baths! 12 x 12 Deck and Full Front Porch! Stainless Appliances, Built in Microwave! Private Master Suite on the Opposite Side of the House from the other Bedrooms! Walk in Closet!