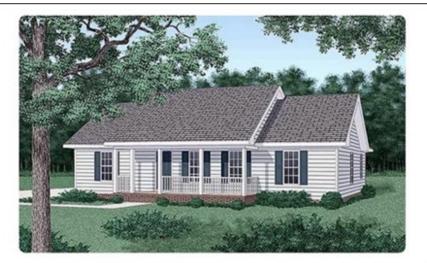

## "New Construction in St Stephens Church 1.33 Acre Lot"!

## 2470 Beulah Church RD, St Stephens Church, VA 23148

» Beds: 3 | Baths: 2 Full

» MLS #: 1905446

» Single Family | 1,392 ft<sup>2</sup>

- » New Construction in St Stephens Church on 1.33 Acre Lot!
- » Open Floor Plan! 3 Bedrooms and 2 Full Baths!
- » More Info: 2470BeulahChurchRD.IsForSale.com

New Construction in St Stephens Church on 1.33 Acre Lot! Open Floor Plan! 3 Bedrooms and 2 Full Baths! 12 x 12 Deck and Full Front Porch! Stainless Appliances, Built in Microwave! Private Master Suite on the Opposite Side of the House from the other Bedrooms! Walk in Closet!